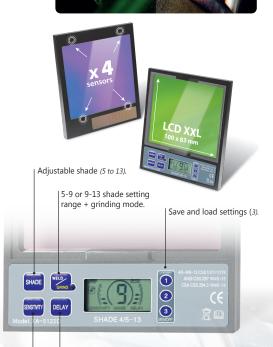

### **WELDING HELMET**

- **Optimal visibility**: XXL screen (100 x 83 mm)
- Touch sensitive button (sensitivity / delay / shade / saved settings).
- Can save up to 3 settings.
- 4 sensors for improved performance.
- TIG welding > 2 A.
- 7 different shades (5>13) for all welding and cutting operations.
- TRUE COLOR technology

# RESPIRATORY PROTECTION

| 1/1/1/1                                          |
|--------------------------------------------------|
| 4                                                |
| 5-13                                             |
| 0.1 ms                                           |
| adjustable                                       |
| 100x83 mm                                        |
| solar + battery (CR2450)                         |
| 836 g                                            |
| Sensitivity, delay, shade, grinding, settings    |
| 4                                                |
| MMA 5>400 / TIG 2>300 / MIG-MAG 5>400            |
| <b>C</b> € / EN 166 / EN 175 / EN 379 / EN 12941 |
|                                                  |

## Supplied with:

- GYSMATIC 5.13 XXL + welding hood
- The respiratory protection system (motor + filter + waist belt)
- lithium-ion battery + charger
- shoulder harness / air flowmeter / carrying bag

Setting time back to clear state (1 to 5).

#### CONSUMABLES

HELMET

Sensitivity settings (1 to 5).