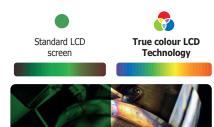

### **WELDING HELMET**

- **Optimal visibility**: XXL screen (100 x 83 mm)
- Touch sensitive button (sensitivity / delay / shade / saved settings).
- Can save up to 3 settings.
- 4 sensors for improved performance.
- TIG welding > 2 A.
- 7 different shades (5>13) for all welding and cutting operations.
- TRUE COLOR technology